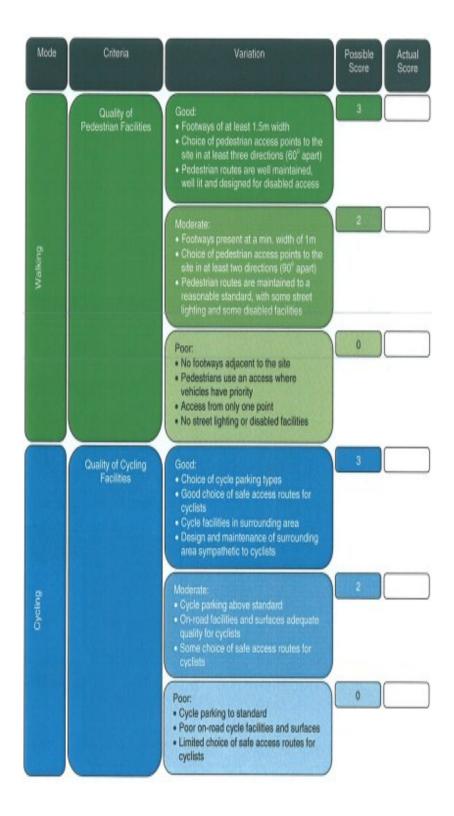

## **Appendix D Accessibility questionnaire**

| Mode | Criteria                                                                                                | Variation                                                                                                                                                | Possible<br>Score | Actual<br>Score |
|------|---------------------------------------------------------------------------------------------------------|----------------------------------------------------------------------------------------------------------------------------------------------------------|-------------------|-----------------|
|      | Walking distance to<br>nearest bus stop                                                                 | Less than 100m                                                                                                                                           | 3                 |                 |
|      |                                                                                                         | Less than 400m                                                                                                                                           | 2                 |                 |
|      |                                                                                                         | More than 400m                                                                                                                                           | 0                 |                 |
|      | Frequency of<br>principal bus service<br>at nearest bus stop<br>(if within 800m)                        | 15mins or less                                                                                                                                           | 4                 |                 |
|      |                                                                                                         | 30mins or less                                                                                                                                           | 2                 |                 |
|      |                                                                                                         | 60mins or less                                                                                                                                           | 1                 |                 |
|      |                                                                                                         | Over 60mins                                                                                                                                              | 0                 |                 |
|      | Distances to nearest                                                                                    | Less than 200m                                                                                                                                           | 5                 |                 |
|      | bus station/major<br>interchange (5 or                                                                  | Less the 400m                                                                                                                                            | 3                 |                 |
|      | more routes)                                                                                            | Less than 800m                                                                                                                                           | 2                 |                 |
|      |                                                                                                         | More than 800m                                                                                                                                           | 0                 |                 |
|      | Number of bus<br>services with at least<br>(60min weekday<br>frequency) stopping<br>within 400m of site | 6 or more                                                                                                                                                | 5                 |                 |
| Bus  |                                                                                                         | 2 to 5                                                                                                                                                   | 3                 |                 |
|      |                                                                                                         | 1                                                                                                                                                        | 1                 |                 |
|      |                                                                                                         | 0                                                                                                                                                        | 0                 |                 |
|      | Quality of nearest<br>bus stop (if within<br>800m walking<br>distance                                   | Good:  Shelter, seating and flag Timetables and Real-time information Reised curbs and adequate footway width Well lit, CCTV and everlocked by buildings | 2                 |                 |
|      |                                                                                                         | Moderate:  Shelter and flag Timetable information Adequate footway width/no raised curb Adequate lighting                                                | 1                 |                 |
|      |                                                                                                         | Poor:  Marked only by pole and flag Little or no timetable information Little or no street lighting Narrow footway                                       | 0                 |                 |