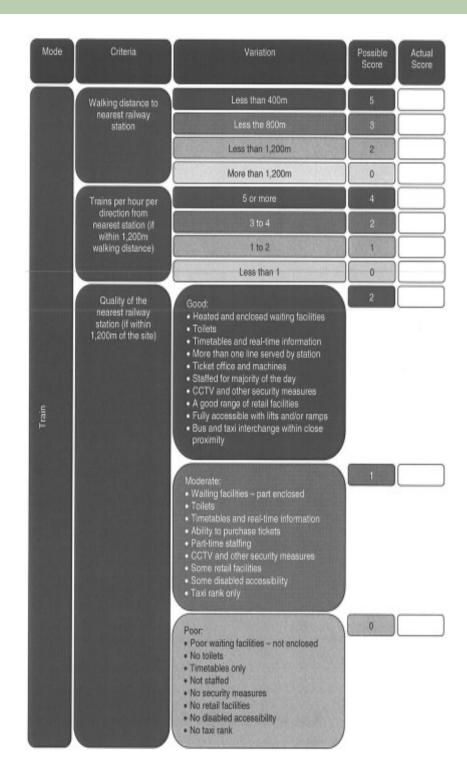

## **Appendix D Accessibility questionnaire**

| Mode | Criteria                                                                                                | Variation                                                                                                                                                | Possible<br>Score | Actual<br>Score |
|------|---------------------------------------------------------------------------------------------------------|----------------------------------------------------------------------------------------------------------------------------------------------------------|-------------------|-----------------|
|      | Walking distance to<br>nearest bus stop                                                                 | Less than 100m                                                                                                                                           | 3                 |                 |
|      |                                                                                                         | Less than 400m                                                                                                                                           | 2                 |                 |
|      |                                                                                                         | More than 400m                                                                                                                                           | 0                 |                 |
|      | Frequency of<br>principal bus service<br>at nearest bus stop<br>(if within 800m)                        | 15mins or less                                                                                                                                           | 4                 |                 |
|      |                                                                                                         | 30mins or less                                                                                                                                           | 2                 |                 |
|      |                                                                                                         | 60mins or less                                                                                                                                           | 1                 |                 |
|      |                                                                                                         | Over 60mins                                                                                                                                              | 0                 |                 |
|      | Distances to nearest                                                                                    | Less than 200m                                                                                                                                           | 5                 |                 |
|      | bus station/major<br>interchange (5 or                                                                  | Less the 400m                                                                                                                                            | 3                 |                 |
|      | more routes)                                                                                            | Less than 800m                                                                                                                                           | 2                 |                 |
|      |                                                                                                         | More than 800m                                                                                                                                           | 0                 |                 |
|      | Number of bus<br>services with at least<br>(60min weekday<br>frequency) stopping<br>within 400m of site | 6 or more                                                                                                                                                | 5                 |                 |
| Bus  |                                                                                                         | 2 to 5                                                                                                                                                   | 3                 |                 |
|      |                                                                                                         | 1                                                                                                                                                        | 1                 |                 |
|      |                                                                                                         | 0                                                                                                                                                        | 0                 |                 |
|      | Quality of nearest<br>bus stop (if within<br>800m walking<br>distance                                   | Good:  Shelter, seating and flag Timetables and Real-time information Reised curbs and adequate footway width Well lit, CCTV and everlocked by buildings | 2                 |                 |
|      |                                                                                                         | Moderate:  Shelter and flag Timetable information Adequate footway width/no raised curb Adequate lighting                                                | 1                 |                 |
|      |                                                                                                         | Poor:  Marked only by pole and flag Little or no timetable information Little or no street lighting Narrow footway                                       | 0                 |                 |